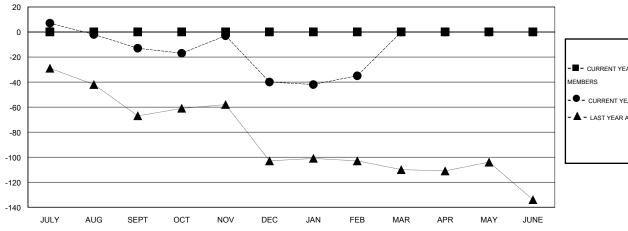

## GOALS AND ACTUAL MEMBERS CUMULATIVE

| - CURRE | ENT YEAR GOALS FOR NEW |
|---------|------------------------|
| MEMBERS |                        |

CURRENT YEAR ACTUAL MEMBERS

- LAST YEAR ACTUAL MEMBERS

|                       |                    | Members              |                   |                     |  |  |
|-----------------------|--------------------|----------------------|-------------------|---------------------|--|--|
| RESULTS FOR 2013-2014 |                    |                      |                   |                     |  |  |
| QUARTER               | NEW MEMBER<br>GOAL | ACTUAL TOTAL MEMBERS | ACTUAL<br>DROPPED | ACTUAL NET<br>GAIN/ |  |  |
|                       |                    | ADDED                | MEMBERS           | LOSS                |  |  |
| JULY/AUG/SEPT         | 0                  | 33                   | 46                | -13                 |  |  |
| OCT/NOV/DEC           | 0                  | 53                   | 80                | -27                 |  |  |
| JAN/FEB/MAR           | 0                  | 27                   | 22                | 5                   |  |  |
| APR/MAY/JUNE          | 0                  | 0                    | 0                 | 0                   |  |  |